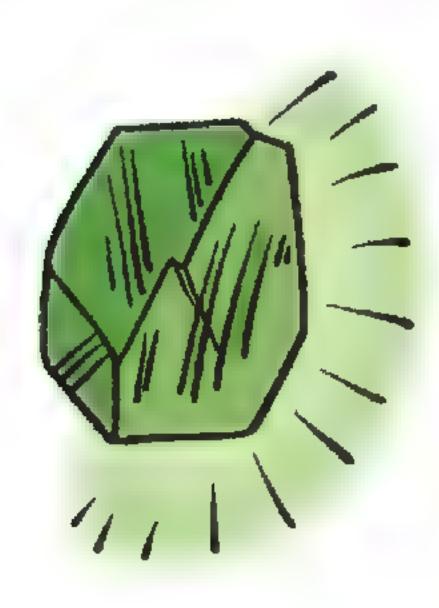

"-- BUT IT'S ONLY HALF A CHAOS EMERALD?

"I SEE ... THE TWO GEMS HAVE A MAGNETIC ATTRACTION!

"AND THEY'RE SO POWERFUL THAT THE SHARD WILL TUNNEL THROUGH SOLID ROCK TO JOIN WITH THE WHOLE

"... BUT BEWARE!

"FOR IF ONE EMERALD SUDDENLY BECOMES ONE AND A HALF...